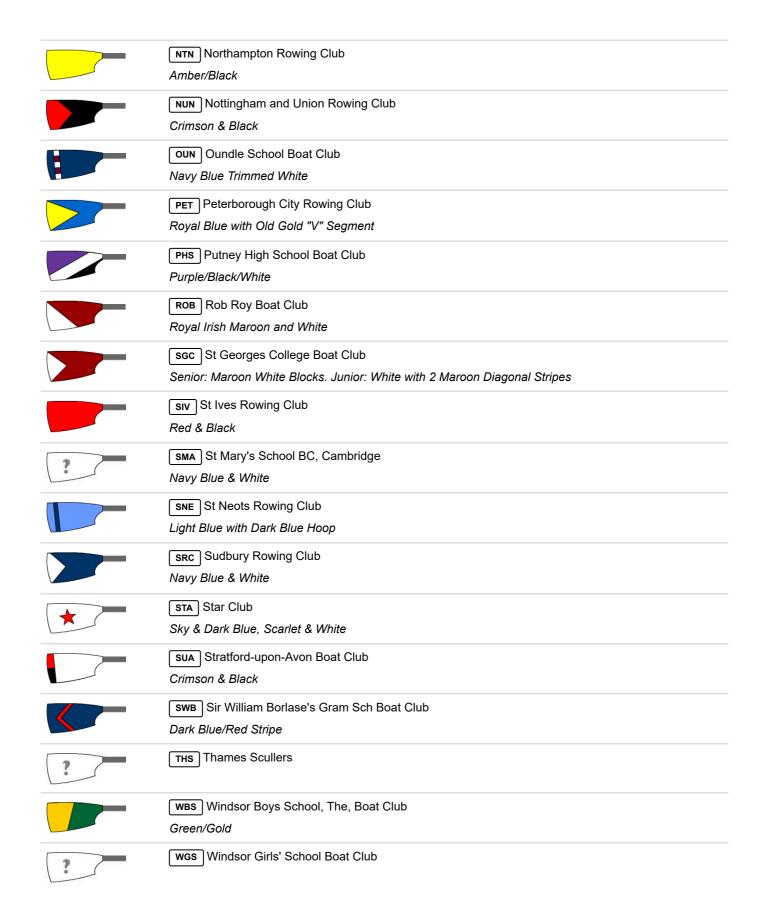

## Club Codes

| Blades | Details                                                                                               |
|--------|-------------------------------------------------------------------------------------------------------|
|        | ARD Ardingly Rowing Club Oxford Blue with Yellow Trim                                                 |
|        | BDS Bedford School Boat Club  Snr: Royal Blue+ 2 White Stripes/Jnr: Royal Blue                        |
|        | BEB Bewl Bridge Rowing Club  Dark Green & White                                                       |
|        | BGS Bedford Girls School Rowing Club  Black with Damsin and White                                     |
|        | BMS Bedford Modern School Boat Club  1St VIII Black/White/Red with Eagle: others Black with Red Eagle |
|        | BRX Broxbourne Rowing Club  Light Blue, Dark Blue & White                                             |
|        | CAM City of Cambridge Rowing Club  Dark Blue with Old Gold/Claret/Old Gold Bands                      |
|        | ETX Eton Excelsior Rowing Club  Blue with Amber                                                       |
|        | EVE Evesham Rowing Club  Dark Blue with White Side Stripe & Crest                                     |
|        | HED Headington School Oxford Boat Club  Turquoise Blue                                                |
|        | κοs Kingston Grammar School Boat Club  White with Red Hoop                                            |
|        | KSE Kings School Ely, The, Boat Club  Royal Blue                                                      |
|        | LCN Lincoln Rowing Centre  White with Red Stripes                                                     |
|        | LEA Lea Rowing Club  Orange                                                                           |
|        | LEE Leeds Rowing Club  Navy Blue with White Side Stripe                                               |
|        | LER Leicester Rowing Club White with Black Stripe & Trim                                              |
|        | LEY Leys School Boat Club  Dark Blue, Light Blue & Red                                                |